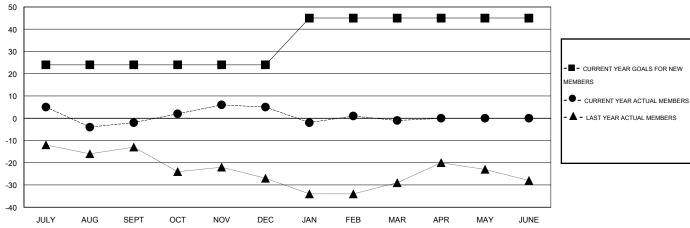

## GOALS AND ACTUAL NEW CLUBS CUMULATIVE

| -■- CURRENT YEAR GOALS FOR NEW |  |
|--------------------------------|--|
| MEMBERS                        |  |
| •                              |  |

- LAST YEAR ACTUAL MEMBERS