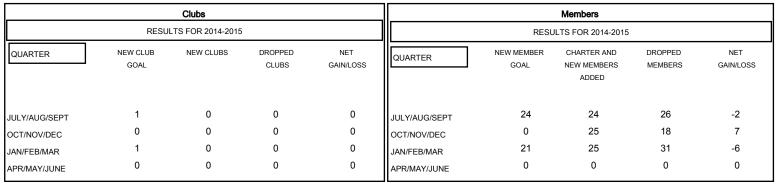

## MONTHLY MEMBERSHIP PROGRESS REPORT

District 20 S

Results as of: 3/31/2015

## **ED LECIUS LOCATION NEW YORK** GMT CA 1



## GOALS AND ACTUAL NEW CLUBS CUMULATIVE







| -■- CURRENT YEAR GOALS FOR NEW |  |
|--------------------------------|--|
| MEMBERS                        |  |
| •                              |  |

- LAST YEAR ACTUAL MEMBERS

| DROPPED CLUBS: 0 |    |
|------------------|----|
| DROPPED MEMBERS  |    |
| DECEASED         | 11 |
| CLUB CANCELLED   | 0  |
| OTHER            | 64 |
| TOTAL            | 75 |

| 26 CLUBS OF 42 ADDED 1 OR MORE | GENDER DIST        | GENDER DISTRIBUTION |   |
|--------------------------------|--------------------|---------------------|---|
| NEW MEMBERS                    | MALE               | 966 (75.23%)        |   |
|                                | FEMALE             | 318 (24.77%)        |   |
|                                |                    |